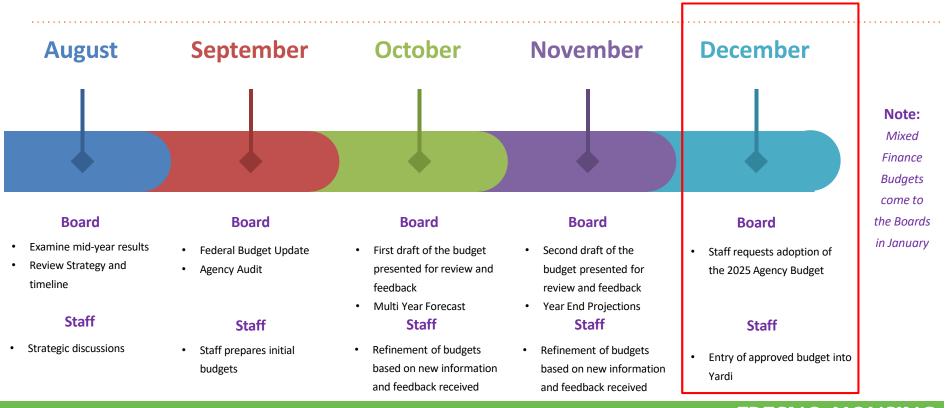

# Joint Meeting of the Boards of Commissioners

December 10, 2024

5:00 P.M.

Fresno Housing

1260 Fulton St.

2nd Floor (Mosaic Conference Room)

Fresno, CA, 93721

## December 2024-Joint Meeting of the Boards of Commissioners