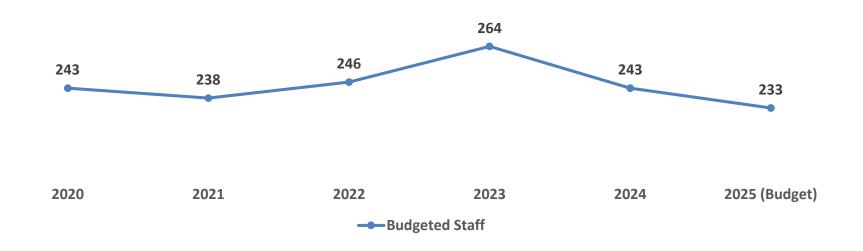

The Human Resources department is in varying stages of conducting recruitments for the job titles noted below. Over the last month, 19 interviews have been conducted.

| Working Title                   | Internal/External | <u>Vacancies</u> | <u>Department</u>       |
|---------------------------------|-------------------|------------------|-------------------------|
| Assistant Project Manager       | Both              | 1                | Real Estate Development |
| Real Estate Development Manager | Both              | 1                | Real Estate Development |
| Senior Project Manager          | Both              | 1                | Real Estate Development |
| Senior Accountant               | Both              | 1                | Administrative Services |