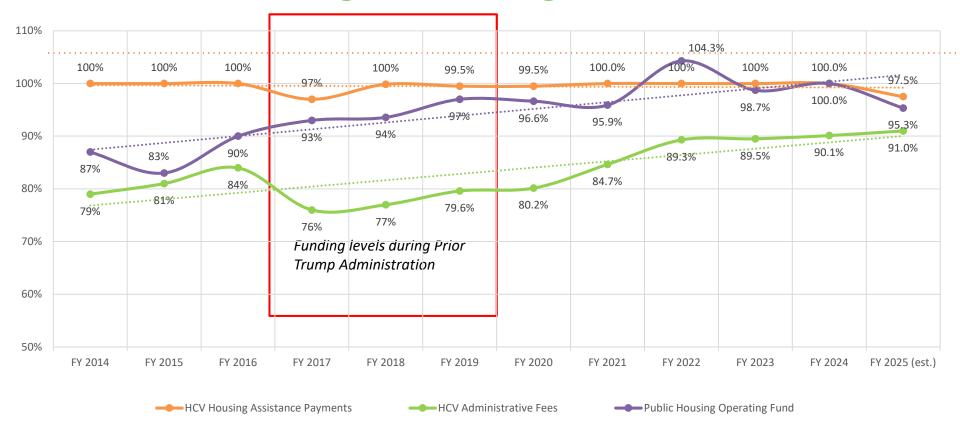

b. Update on Recent Conversation with the Department of Housing and Urban Development regarding Agency Housing Choice Voucher Shortfall into 2025

Brandy Woodard, Chief of Housing Choice Programs and Initiatives, presented on this item

c. 2025 Budget Update

Tammy Townsend, Deputy Executive Director, and Nicole Diaz, Director of Finance & Accounting presented on this item