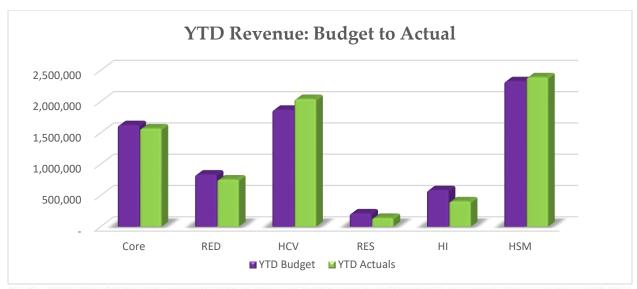

#### **Agency Revenue**

Core - Administrative Services departments including Accounting, Executive, Human Resources and Asset Management RED - Real Estate Development: Real Estate Development, Construction Management departments and wholly-owned subsidiaries of the Agency, including HRFC, HSIC, and Silvercrest

HCV - Housing Choice Voucher programs

RES - Resident Empowerment Services: Resident Services

HI - Housing Initiatives or Homeless Programs

HSM - Housing Management: Agency-owned properties, including subsidized properties (public housing, farm labor and migrant properties) and non-subsidized properties, including Dayton, Woodside, El Cortez, and San Ramon

Overall, year-to-date revenue is \$7.3 million, or 2% less than the year-to-date budget, largely due to timing delays in the receipt of Other Income in RED.

- **HCV:** HUD Grant Income is higher than budgeted due to an increase in HUD's proration for Administrative Fees.
- RED: No Developer Fees were received in January or February. Developer Fees for Mariposa Meadows, Avalon Commons, and the Waterfall, are expected to be received in the second quarter.
- HI: HUD Grant Income is lower than budgeted, primarily due to less spending than anticipated in the Special Needs Assistance program, and the Welcome Home program, which operate on a reimbursement basis.