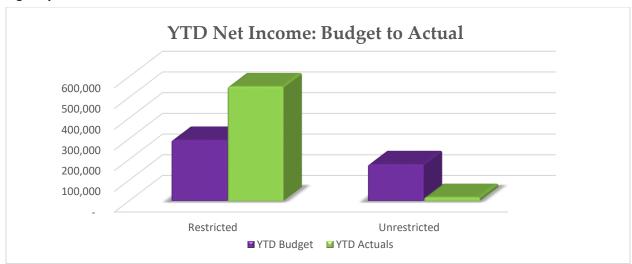

#### **Agency Net Income**

- As of February 2023, unrestricted net income is approximately \$158 thousand lower than budgeted. This is primarily due to an increase in staffing costs for Core, RED, and HMD as previously mentioned.
- Restricted net income is approximately \$258 thousand higher than budgeted due to lower administrative, and maintenance expenses within the Real Estate Division, and lower administrative expenses within the Housing Choice Voucher program.