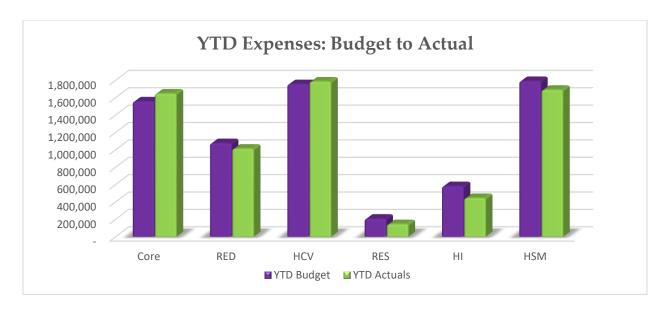

#### **Agency Expenses**

Overall, year-to-date operating expenses are \$6.5 million and non-operating expenses are \$232 thousand, which together are about 4% lower than budgeted.

- Agency-wide: Payroll Expenses are approximately \$503 thousand (20%) higher than anticipated. Part of this variance is due to bonuses for employees participating in the Pay for Performance program, which are paid in the first three months of the year. Furthermore, a vacancy factor of 10% was applied to the payroll expense line item to account for turnover and attrition that will occur throughout the year. As the year progresses, the variance in this line item will decrease.
- Agency-wide: Administrative Expenses are approximately \$433 thousand (17%) lower than budgeted across the Agency. IT Services, Professional & Consulting Fees and Administrative Contracts will increase as planned projects begin and expenses are incurred during 2023.
- **HI:** Tenant Services Expenses are lower than budgeted at this point in the year. These represent tenant rent payments within homeless service and rental assistance grants. If these dollars remain unspent, they can roll over into the next grant period.