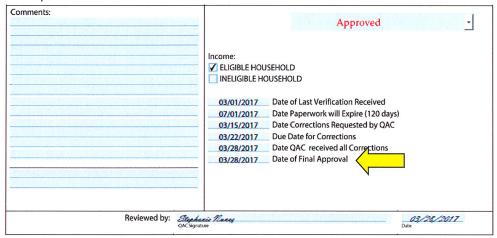

ane\_Tax Credit-Denied- File denied cannot proceed with move in process. Denial reason will be listed in comment section of approval sheet.
- 8) If corrections are required, you will have 5 working days to rescan only the activity sheet and the items that required corrections back into the appropriate folder. The documents will be saved as follows:

  Smith\_Jane\_Tax Credit- 1st correction

  Smith\_Jane\_Tax Credit- 2nd correction.



9) Once the file is 100%, you will receive an electronic copy of the approval activity sheet back via email. It will be signed off as being approved in the Final Approval section of the form as shown below. You will not have a date in the final approval line if it is a conditional approval. Final approval date will be given once the file is 100% complete.



## Note: The following properties also require an approval from GSF for the Tax Credit file

Yosemite Village

Pacific Gardens

Granada Commons

Trailside(Paseo 55)

Shockley(Cueva de Oso)

Firebaugh Gateway(Rios Villas)

Memorial

Edison (Legacy Commons)

A final scan of the entire file once all corrections if any have been completed will need to saved in the appropriate property folder. Please save this final as follows: Smith\_Jane\_GSF

1331 Fulton Mall, Fresno, California 93721 (559) 443-8400 TTY (800) 735-2929

## Deliverable #17 HMD File Audit Checklist

**QAC Move-In Approval Sheet - LIPH** 

| Property Name: