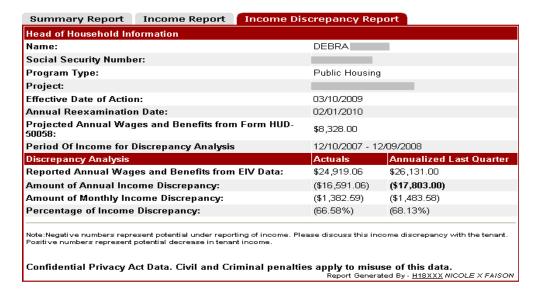

60 days of the EIV Income Report date.
  - **C.** For each <u>interim reexamination</u> (form HUD-50058 action type 3) of family income and composition, the PHA is required to have the following documentation in the tenant file:
    - i. ICN Page when there is <u>no</u> household income discrepancy noted on the household's Income Discrepancy Report tab or Income Discrepancy Report. (PHAs have the discretion to print the EIV Income report, however, only the ICN page is required.) See sample screen shot below.



**Note:** The ICN Page is available from the Summary Report tab. See sample screen shot below:



**ii. EIV Income Report** when there <u>is</u> an income discrepancy noted on the household's Income Discrepancy Report tab or Income Discrepancy Report. See sample screen shot below.



- **D.** For each <u>annual reexamination</u> of family income and composition, the PHA is required to have the following documentation in the tenant file:
  - i. No Dispute of EIV Information: EIV Income Report, current acceptable tenant-provided documentation, and *if necessary* (as determined by the PHA), traditional third party verification form(s). See examples 1 and 3 below.
  - **ii. Disputed EIV Information:** EIV Income report, current acceptable tenant-provided documentation, and/or traditional third party verification form(s) for disputed information. See example 2 below.
  - **Tenant-reported income not verifiable through EIV system:** Current tenant-provided documents, and *if necessary* (as determined by the PHA), traditional third party verification form(s). See example 3